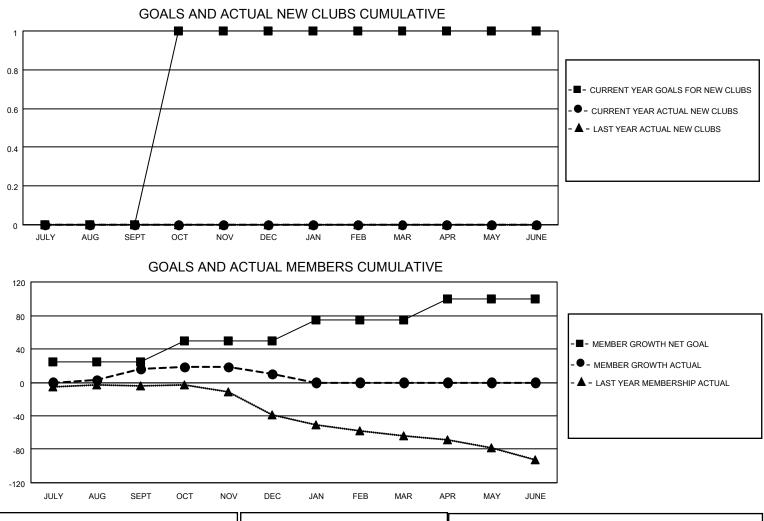

## LOCATION INDIANA

District 25 G

Results as of: 12/31/2021

| Clubs                 |               |           |               | Members               |                           |                         |                                                    |  |
|-----------------------|---------------|-----------|---------------|-----------------------|---------------------------|-------------------------|----------------------------------------------------|--|
| RESULTS FOR 2021-2022 |               |           |               | RESULTS FOR 2021-2022 |                           |                         |                                                    |  |
| QUARTER               | NEW CLUB GOAL | NEW CLUBS | DROPPED CLUBS | QUARTER               | MEMBER GROWTH NET<br>GOAL | MEMBER GROWTH<br>ACTUAL | DROPPED<br>MEMBERS ACTUAL<br>(including transfers) |  |
| JULY/AUG/SEPT         | 0             | 0         | 0             | JULY/AUG/SEP          | РТ 25                     | 43                      | 24                                                 |  |
| OCT/NOV/DEC           | 1             | 0         | 0             | OCT/NOV/DEC           | 25                        | 24                      | 28                                                 |  |
| JAN/FEB/MAR           | 0             | 0         | 0             | JAN/FEB/MAR           | 25                        | 0                       | 0                                                  |  |
| APR/MAY/JUNE          | 0             | 0         | 0             | APR/MAY/JUNE          | 25                        | 0                       | 0                                                  |  |